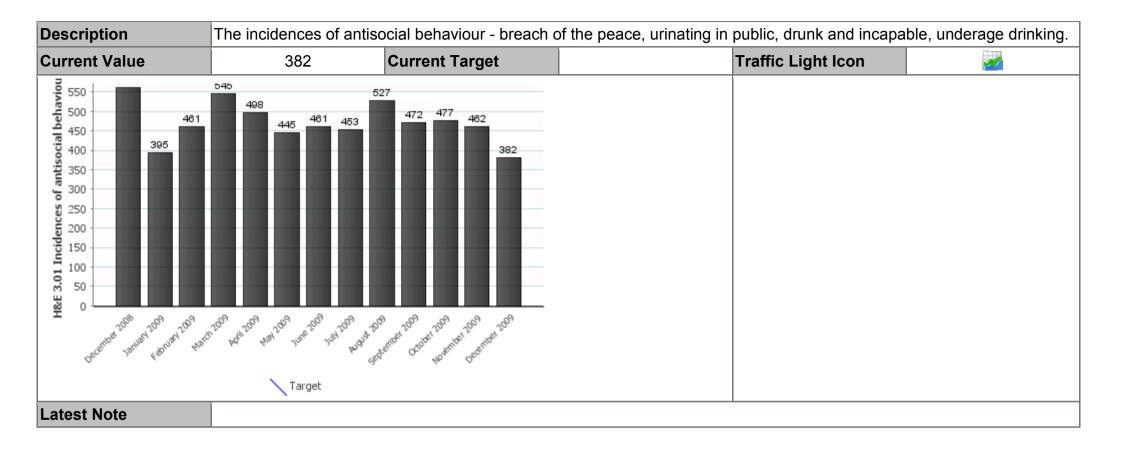

| Code | H&E 3.07 | Crime and antisocial behaviour incident reports made by City Wardens |
|------|----------|----------------------------------------------------------------------|
|------|----------|----------------------------------------------------------------------|