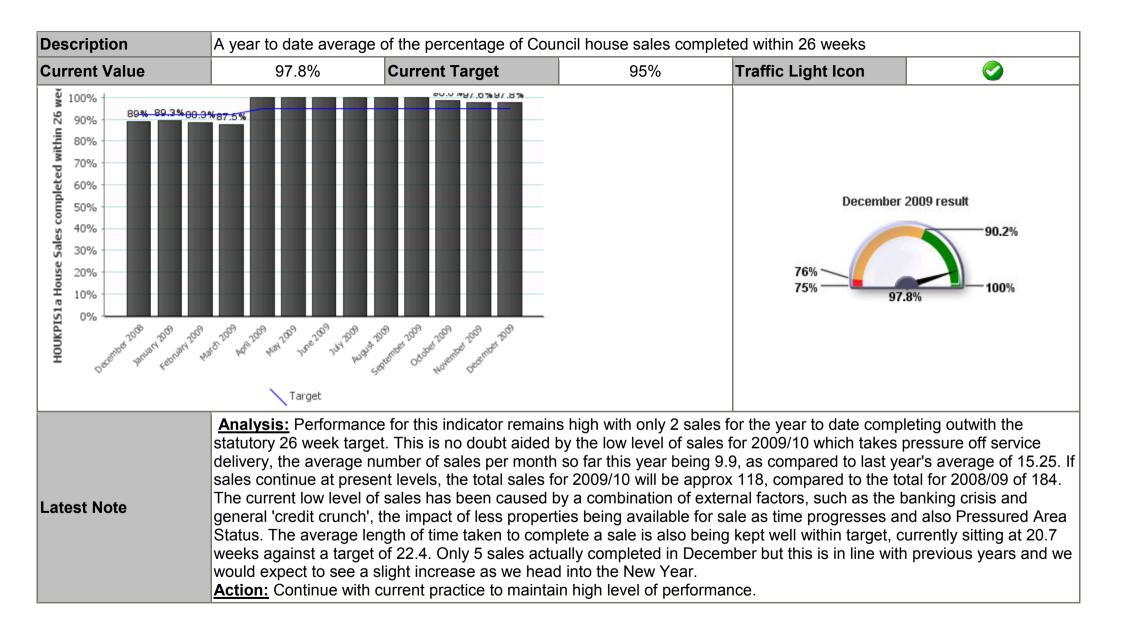

| Code | HOUKPIS1a | House Sales completed within 26 weeks - % |
|------|-----------|-------------------------------------------|
|------|-----------|-------------------------------------------|

| Code | HOUSPIHS3a | Rent loss due to voids - Citywide |
|------|------------|-----------------------------------|
|------|------------|-----------------------------------|