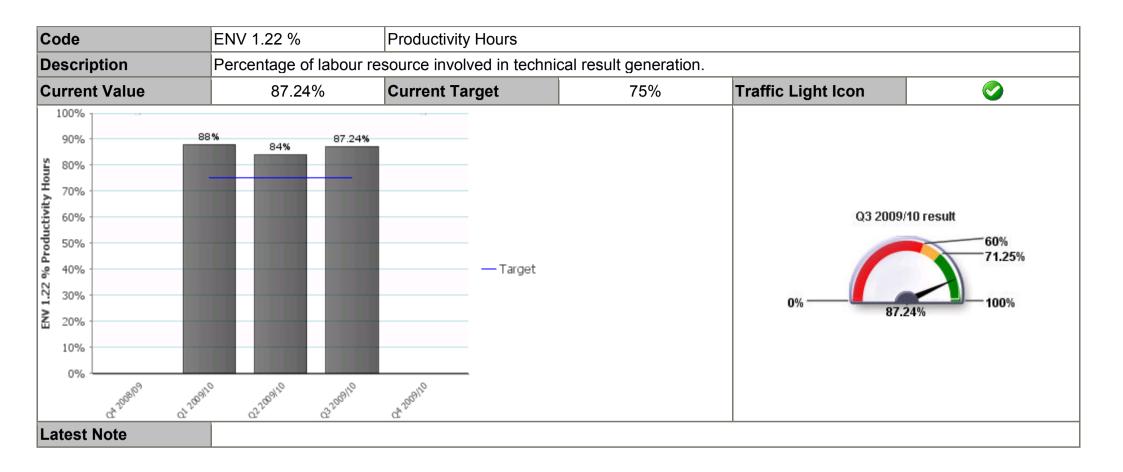

| since May and is partly patrols. The severe we                                             | were issued for littering o<br>due to low staffing levels<br>ather and festive holidays<br>December 2009. Perform<br>n. | caused by annual leave, will also impacted on ou | vacancies and sickness tput. City wardens receiv | resulting in more single<br>ved further training on |



| Code | ENV 1.02 | Domestic Noise Complaints - Average Time to attend on site for (Non Part V - Average Dog |
|------|----------|------------------------------------------------------------------------------------------|
|------|----------|------------------------------------------------------------------------------------------|