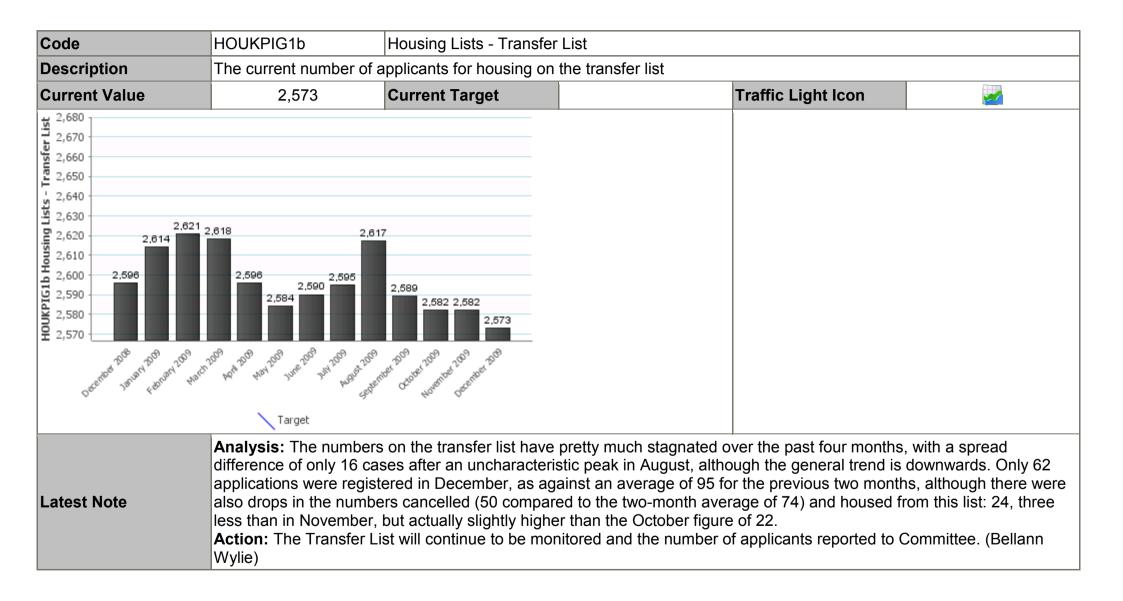

## **Committee Performance Report**

## Author: David Leslie Generated on: 04 February 2010







| Code | HOUKPIR2a | Response repairs completed in target (percentage) - Priority 1/2 |
|------|-----------|------------------------------------------------------------------|
|------|-----------|------------------------------------------------------------------|



| Code HOUKPIR3a Response repairs completed in target (percentage) - Priority 2 | Code |  |  |
|-------------------------------------------------------------------------------|------|--|--|
|-------------------------------------------------------------------------------|------|--|--|



| Code HOUKPIR4a Response repairs completed in target (percentage) - Priority 3 |  |
|-------------------------------------------------------------------------------|--|
|----------------------------------------------------------------------