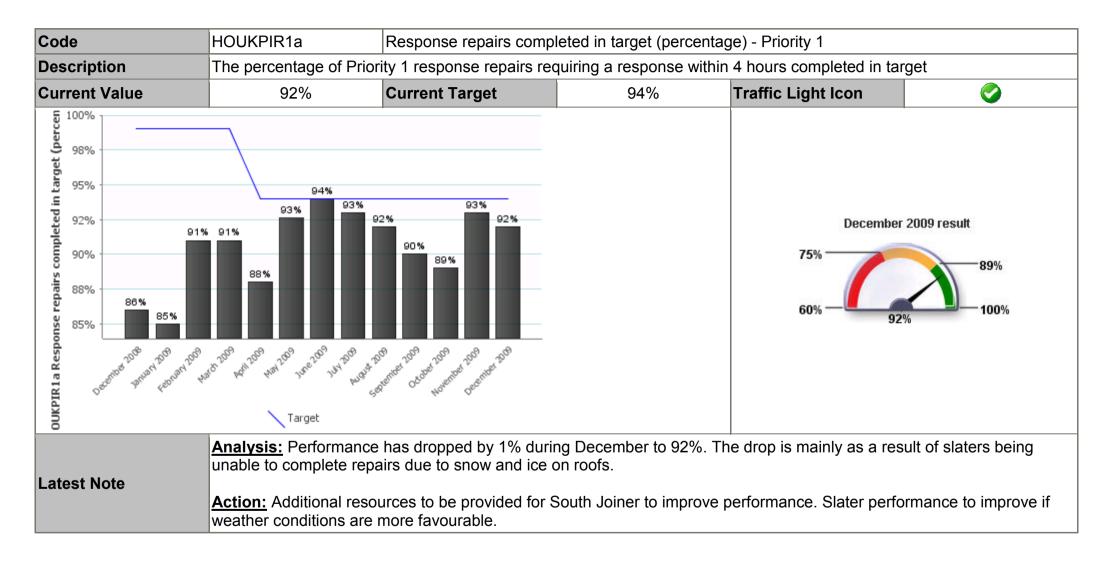

## **Committee Performance Report**

## Author: David Leslie Generated on: 04 February 2010







| Code | HOUKPIR2a | Response repairs completed in target (percentage) - Priority 1/2 |
|------|-----------|------------------------------------------------------------------|
|------|-----------|------------------------------------------------------------------|



| Code HOUKPIR3a Response repairs completed in target (percentage) - Priority 2 | Code |  |  |
|-------------------------------------------------------------------------------|------|--|--|
|-------------------------------------------------------------------------------|------|--|--|



| Code HOUKPIR4a Response repairs completed in target (percentage) - Priority 3 |  |
|-------------------------------------------------------------------------------|--|
|------------------------------------------------------------------------