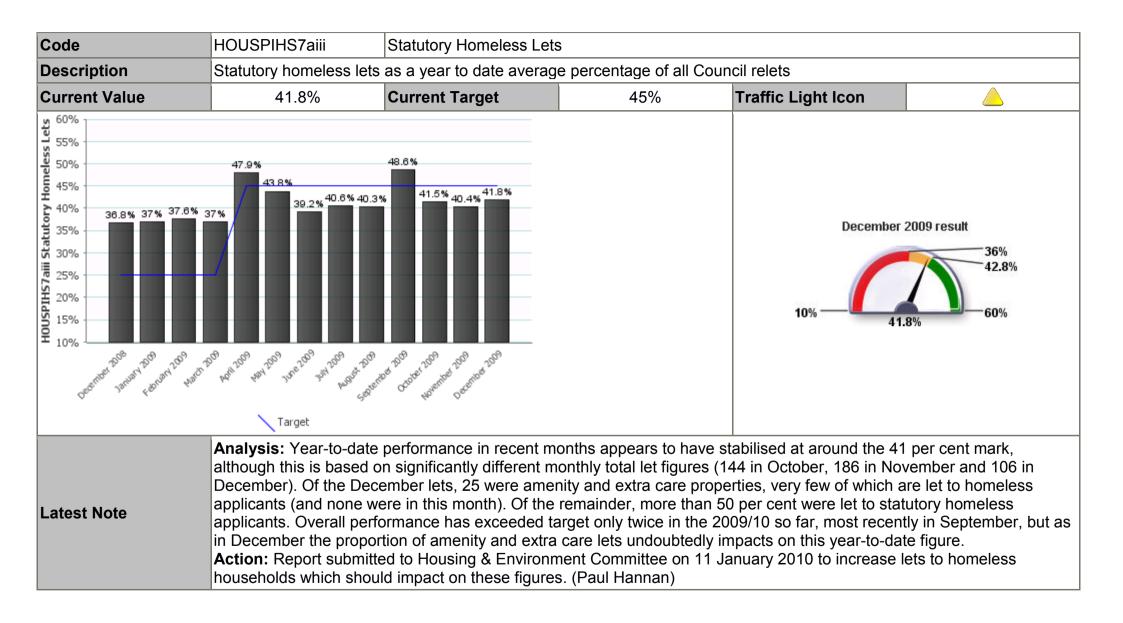

--------------------------------------------|------|--|--|
|-------------------------------------------------------------------------------|------|--|--|



| Code HOUKPIR4a Response repairs completed in target (percentage) - Priority 3 |  |
|-------------------------------------------------------------------------------|--|
|-------------------------------------------------------------------------------|--|



| Code | HOUKPIS1a | House Sales completed within 26 weeks - % |
|------|-----------|-------------------------------------------|
|------|-----------|-------------------------------------------|





| Code | HOUSPIHS3a | Rent loss due to voids - Citywide |
|------|------------|-----------------------------------|
|------|------------|-----------------------------------|















| Code | HOUSPIHS7b | Homeless Tenancy Sustainment |
|------|------------|------------------------------|
|------|------------|------------------------------|





| Code | H&E 3.02 | Incidences of vandalism, malicious damage or malicious mischief |
|------|----------|-----------------------------------------------------------------|
|      |          |                                                                 |



| Code | H&E 3.07 | Crime and antisocial behaviour incident reports made by City Wardens |
|------|----------|----------------------------------------------------------------------|
|------|----------|----------------------------------------------------------------------|

| Description