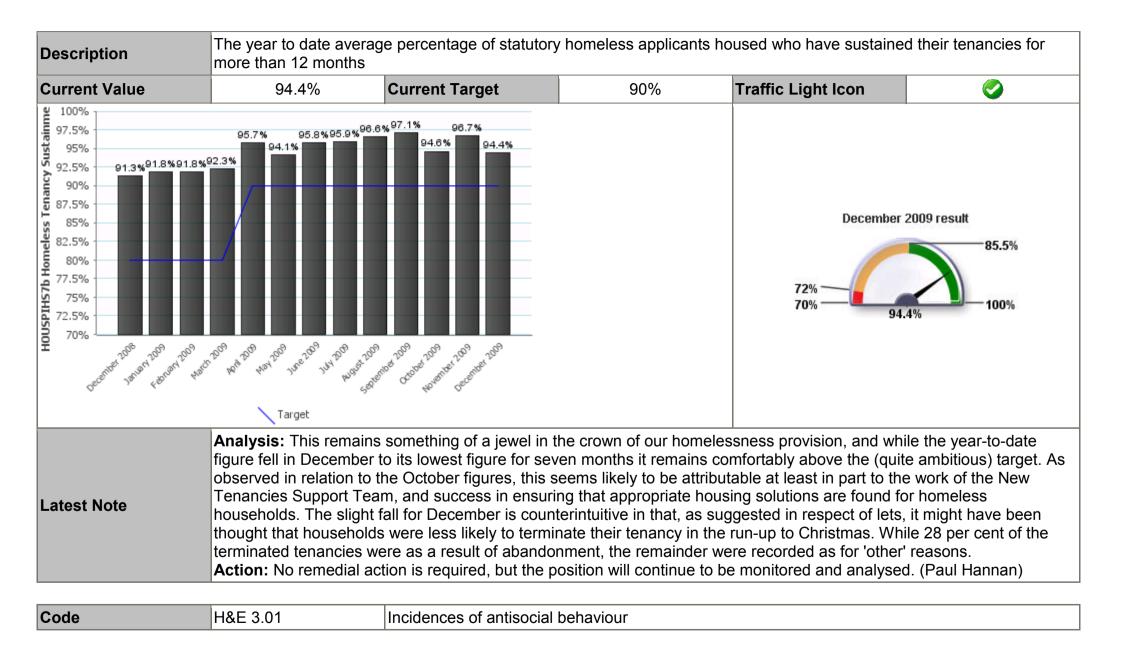

| Code | HOUSPIHS7b | Homeless Tenancy Sustainment |
|------|------------|------------------------------|
|------|------------|------------------------------|

| Code | H&E 3.02 | Incidences of vandalism, malicious damage or malicious mischief |
|------|----------|-----------------------------------------------------------------|
|      |          |                                                                 |