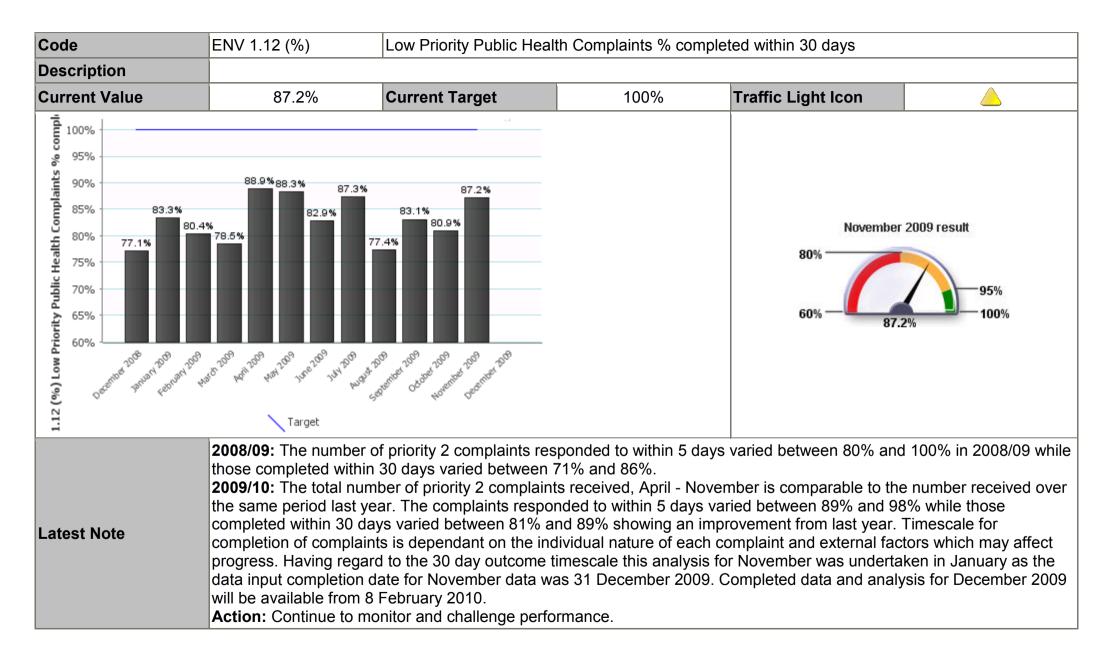

| Description                                                                                                              |                       |                                                                                                                               |                                                                                                                                     |  |
|--------------------------------------------------------------------------------------------------------------------------|-----------------------|-------------------------------------------------------------------------------------------------------------------------------|-------------------------------------------------------------------------------------------------------------------------------------|--|
| Current Value                                                                                                            | 130                   | Current Target                                                                                                                | Traffic Light Icon                                                                                                                  |  |
| 225<br>200<br>175<br>175<br>25<br>0<br>0<br>0<br>0<br>0<br>0<br>0<br>0<br>0<br>0<br>0<br>0<br>0<br>0<br>0<br>0<br>0<br>0 |                       | 202<br>121<br>130<br>07<br>121<br>130<br>07<br>121<br>130<br>07<br>121<br>130<br>130<br>130<br>130<br>130<br>130<br>130<br>13 |                                                                                                                                     |  |
| Latest Note                                                                                                              | service and other con | nmunity safety partners. The substan                                                                                          | crime and antisocial behaviour to police, l<br>tial reduction in reporting during Decembe<br>and antisocial behaviour at this time. |  |