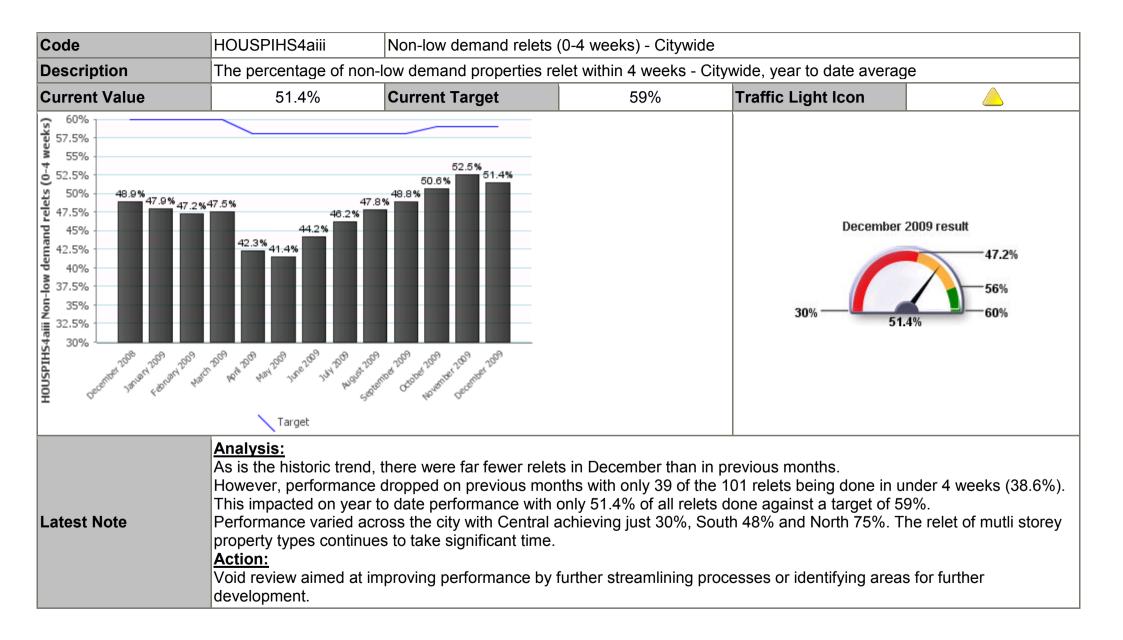

----------------------------------------------------|------|--|--|
|-------------------------------------------------------------------------------|------|--|--|



| Code HOUKPIR4a Response repairs completed in target (percentage) - Priority 3 |  |
|-------------------------------------------------------------------------------|--|
|-------------------------------------------------------------------------------|--|



| Code | HOUKPIS1a | House Sales completed within 26 weeks - % |
|------|-----------|-------------------------------------------|
|------|-----------|-------------------------------------------|





| Code | HOUSPIHS3a | Rent loss due to voids - Citywide |
|------|------------|-----------------------------------|
|------|------------|-----------------------------------|















| Code | HOUSPIHS7b | Homeless Tenancy Sustainment |
|------|------------|------------------------------|
|------|------------|------------------------------|





| Code | H&E 3.02 | Incidences of vandalism, malicious damage or malicious mischief |
|------|----------|-----------------------------------------------------------------|
|      |          |                                                                 |



| Code | H&E 3.07 | Crime and antisocial behaviour incident reports made by City Wardens |
|------|----------|----------------------------------------------------------------------|
|------|----------|----------------------------------------------------------------------|

| Description