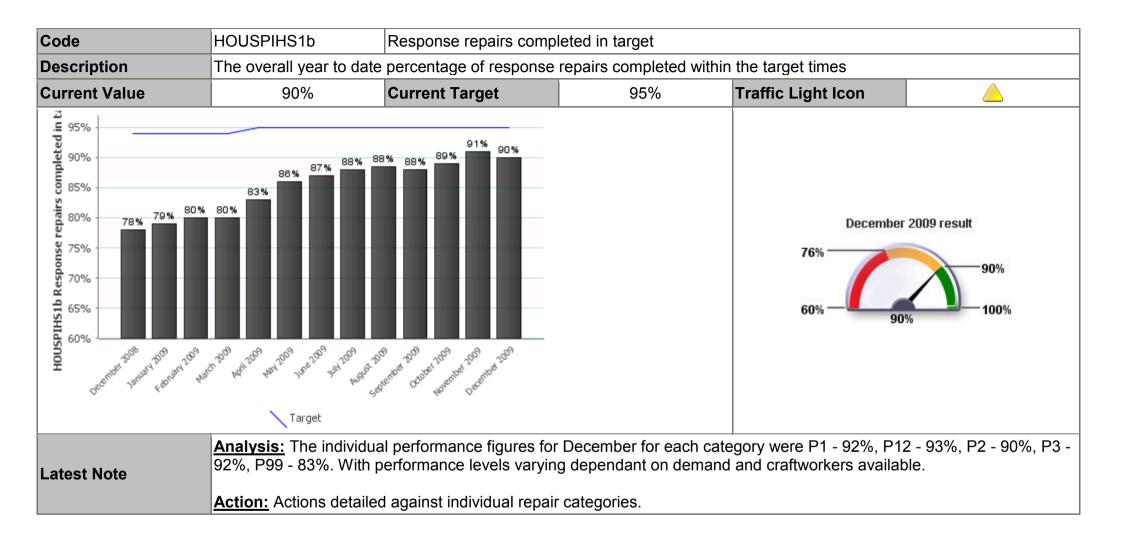

## Author: David Leslie Generated on: 04 February 2010

| Code | HOUKPIR2a | Response repairs completed in target (percentage) - Priority 1/2 |
|------|-----------|------------------------------------------------------------------|
|------|-----------|------------------------------------------------------------------|