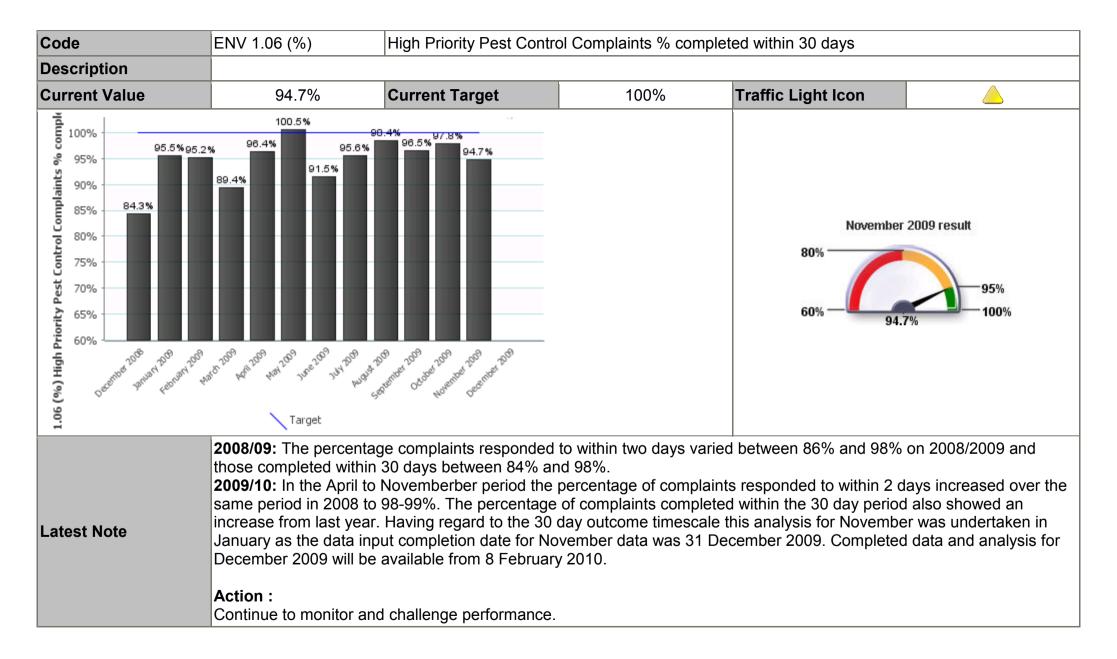

| Code | ENV 1.02 | Domestic Noise Complaints - Average Time to attend on site for (Non Part V - Average Dog |
|------|----------|------------------------------------------------------------------------------------------|
|------|----------|------------------------------------------------------------------------------------------|