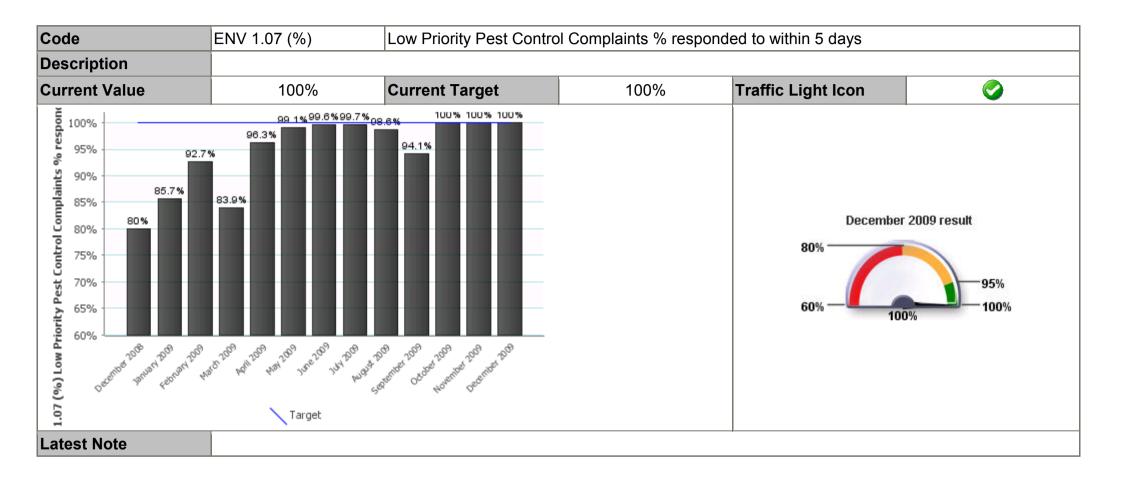

| Code | ENV 1.02 | Domestic Noise Complaints - Average Time to attend on site for (Non Part V - Average Dog |
|------|----------|------------------------------------------------------------------------------------------|
|------|----------|------------------------------------------------------------------------------------------|