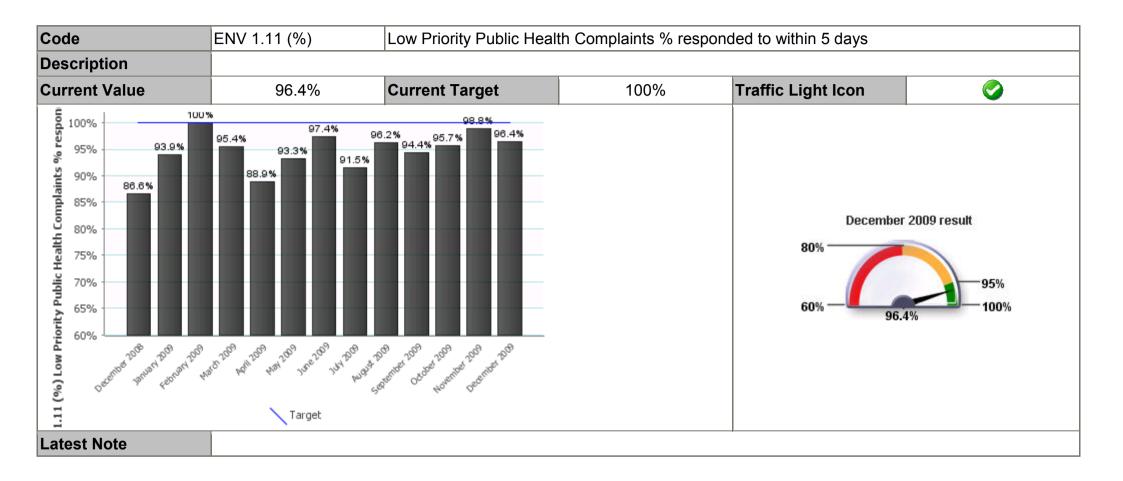

| since May and is partly patrols. The severe we                                             | were issued for littering o<br>due to low staffing levels<br>ather and festive holidays<br>December 2009. Perform<br>n. | caused by annual leave, will also impacted on ou | vacancies and sickness tput. City wardens receiv | resulting in more single<br>ved further training on |



| Code | ENV 1.02 | Domestic Noise Complaints - Average Time to attend on site for (Non Part V - Average Dog |
|------|----------|------------------------------------------------------------------------------------------|
|------|----------|------------------------------------------------------------------------------------------|