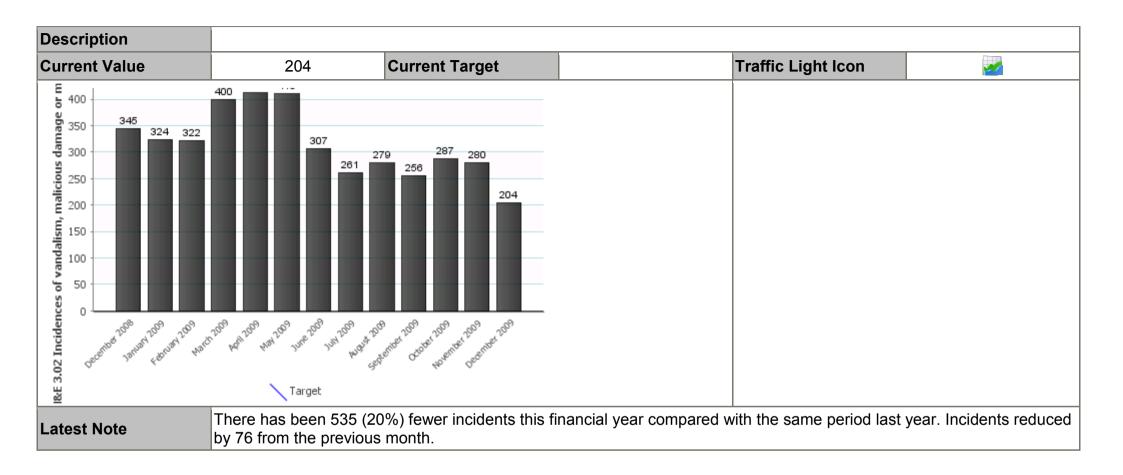

| Code | HOUSPIHS7b | Homeless Tenancy Sustainment |
|------|------------|------------------------------|
|------|------------|------------------------------|

| Code | H&E 3.02 | Incidences of vandalism, malicious damage or malicious mischief |
|------|----------|-----------------------------------------------------------------|
|      |          |                                                                 |