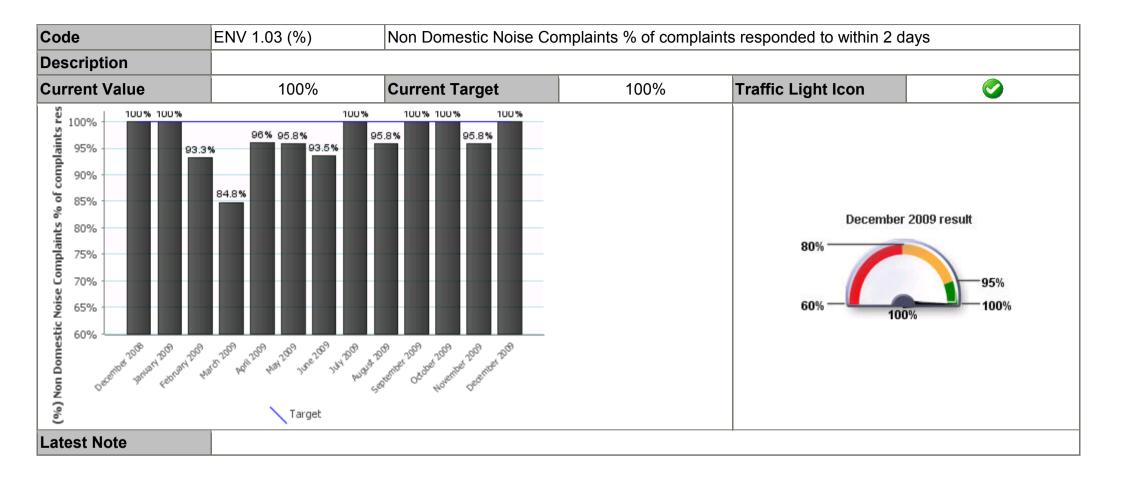

| since May and is partly patrols. The severe we                                             | were issued for littering o<br>due to low staffing levels<br>ather and festive holidays<br>December 2009. Perform<br>n. | caused by annual leave, will also impacted on ou | vacancies and sickness tput. City wardens receiv | resulting in more single<br>ved further training on |



| Code | ENV 1.02 | Domestic Noise Complaints - Average Time to attend on site for (Non Part V - Average Dog |
|------|----------|------------------------------------------------------------------------------------------|
|------|----------|------------------------------------------------------------------------------------------|