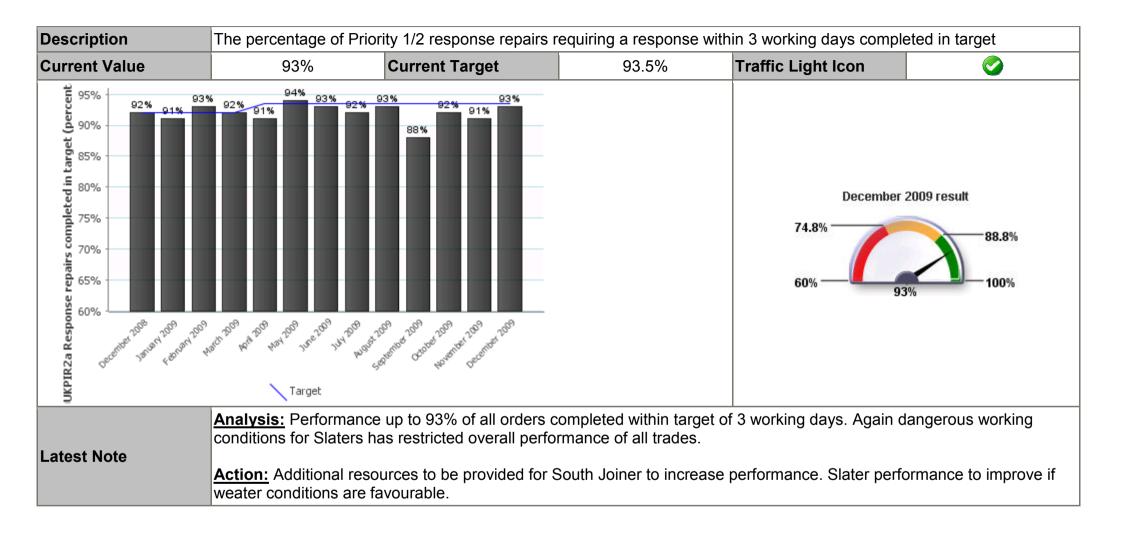

## Author: David Leslie Generated on: 04 February 2010

| Code | HOUKPIR2a | Response repairs completed in target (percentage) - Priority 1/2 |
|------|-----------|------------------------------------------------------------------|
|------|-----------|------------------------------------------------------------------|