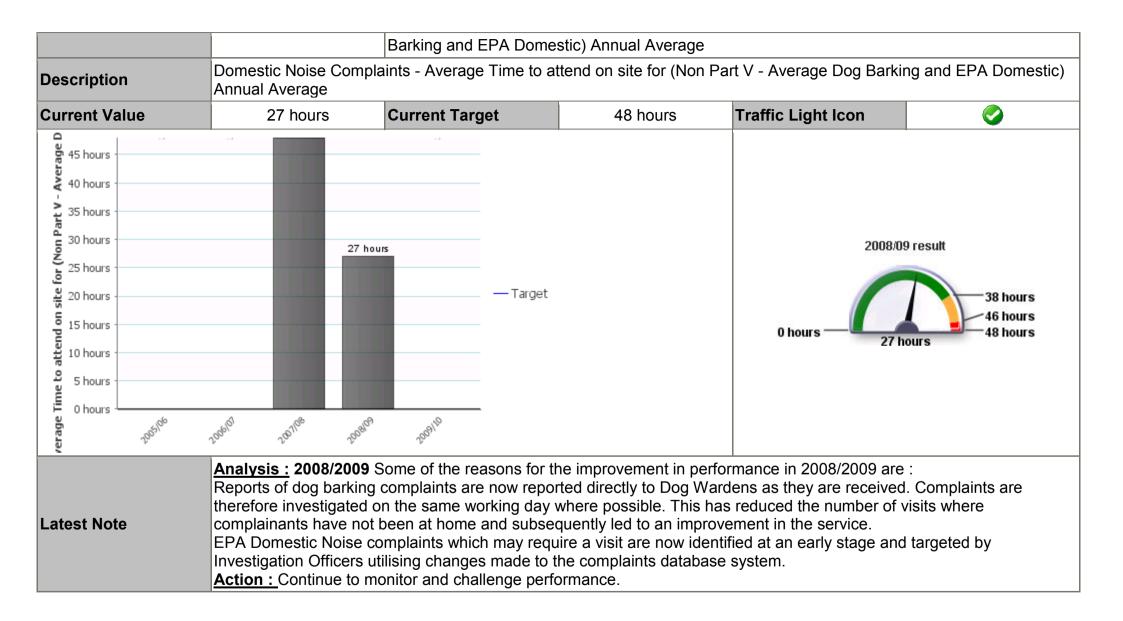

| Code | ENV 1.02 | Domestic Noise Complaints - Average Time to attend on site for (Non Part V - Average Dog |
|------|----------|------------------------------------------------------------------------------------------|
|------|----------|------------------------------------------------------------------------------------------|