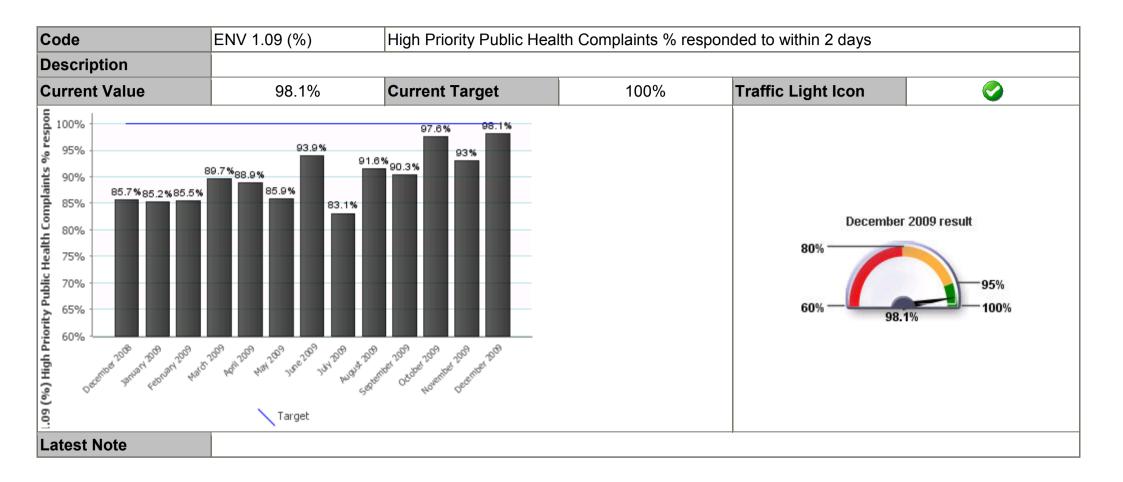

| Code | ENV 1.02 | Domestic Noise Complaints - Average Time to attend on site for (Non Part V - Average Dog |
|------|----------|------------------------------------------------------------------------------------------|
|------|----------|------------------------------------------------------------------------------------------|