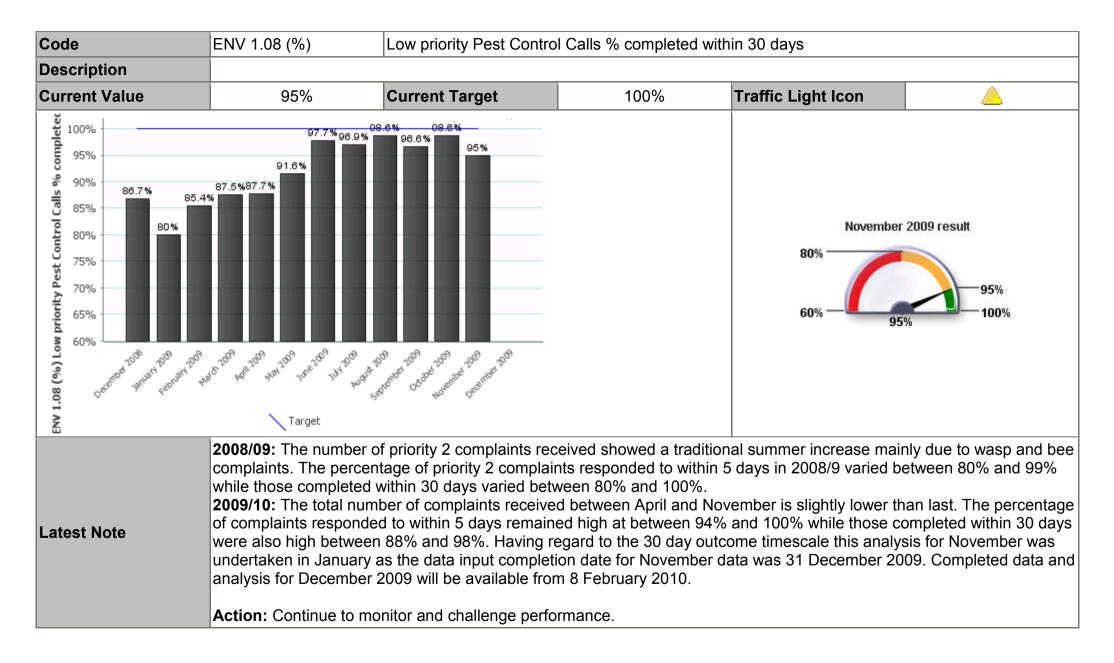

| Code | ENV 1.02 | Domestic Noise Complaints - Average Time to attend on site for (Non Part V - Average Dog |
|------|----------|------------------------------------------------------------------------------------------|
|------|----------|------------------------------------------------------------------------------------------|