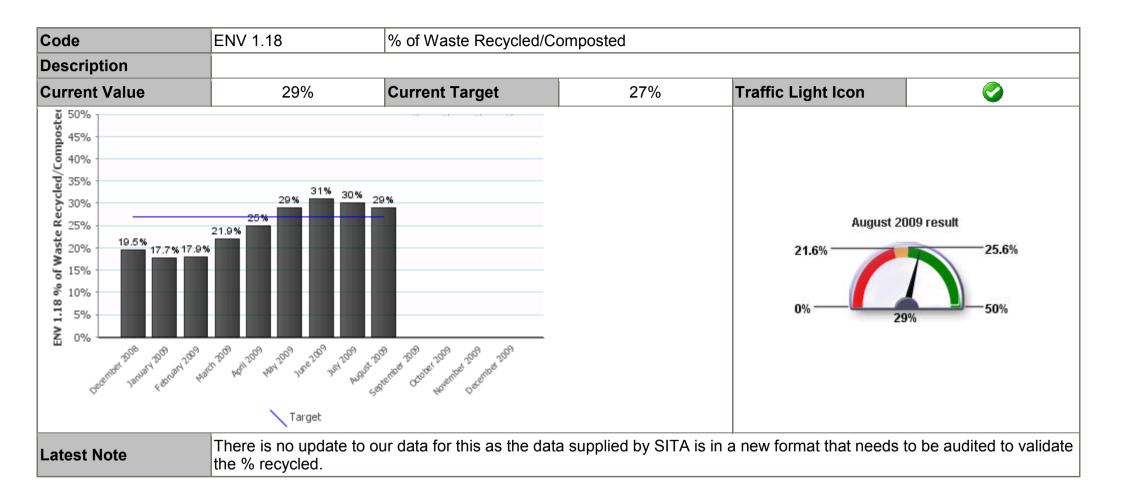

| Description                                                                                                              |                       |                                                                                                                               |                                                                                                                                     |  |
|--------------------------------------------------------------------------------------------------------------------------|-----------------------|-------------------------------------------------------------------------------------------------------------------------------|-------------------------------------------------------------------------------------------------------------------------------------|--|
| Current Value                                                                                                            | 130                   | Current Target                                                                                                                | Traffic Light Icon                                                                                                                  |  |
| 225<br>200<br>175<br>175<br>25<br>0<br>0<br>0<br>0<br>0<br>0<br>0<br>0<br>0<br>0<br>0<br>0<br>0<br>0<br>0<br>0<br>0<br>0 |                       | 202<br>121<br>130<br>07<br>121<br>130<br>07<br>121<br>130<br>07<br>121<br>130<br>130<br>130<br>130<br>130<br>130<br>130<br>13 |                                                                                                                                     |  |
| Latest Note                                                                                                              | service and other con | nmunity safety partners. The substan                                                                                          | crime and antisocial behaviour to police, l<br>tial reduction in reporting during Decembe<br>and antisocial behaviour at this time. |  |