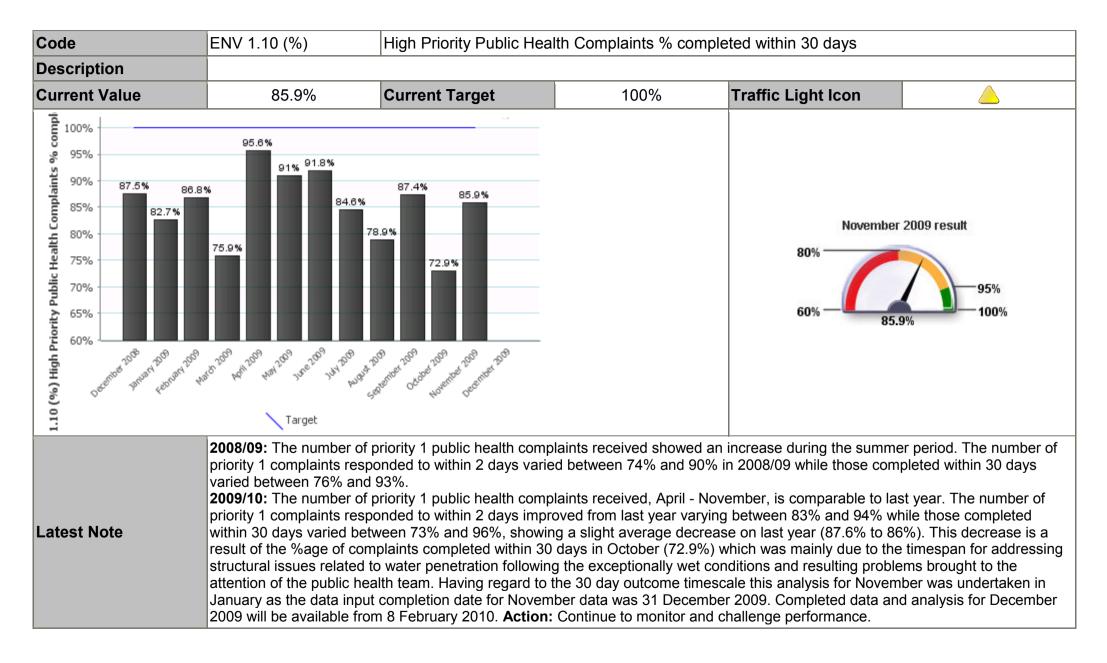

| Description                                                                                                              |                       |                                                                                                                               |                                                                                                                                     |  |
|--------------------------------------------------------------------------------------------------------------------------|-----------------------|-------------------------------------------------------------------------------------------------------------------------------|-------------------------------------------------------------------------------------------------------------------------------------|--|
| Current Value                                                                                                            | 130                   | Current Target                                                                                                                | Traffic Light Icon                                                                                                                  |  |
| 225<br>200<br>175<br>175<br>25<br>0<br>0<br>0<br>0<br>0<br>0<br>0<br>0<br>0<br>0<br>0<br>0<br>0<br>0<br>0<br>0<br>0<br>0 |                       | 202<br>121<br>130<br>07<br>121<br>130<br>07<br>121<br>130<br>07<br>121<br>130<br>130<br>130<br>130<br>130<br>130<br>130<br>13 |                                                                                                                                     |  |
| Latest Note                                                                                                              | service and other con | nmunity safety partners. The substan                                                                                          | crime and antisocial behaviour to police, l<br>tial reduction in reporting during Decembe<br>and antisocial behaviour at this time. |  |