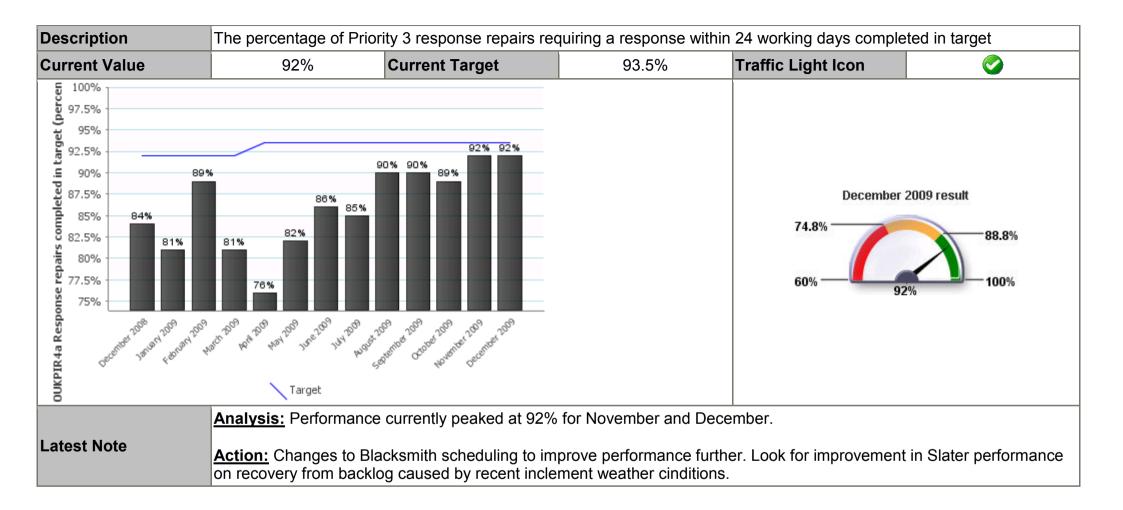

| Code HOUKPIR4a Response repairs completed in target (percentage) - Priority 3 |  |
|-------------------------------------------------------------------------------|--|
|-------------------------------------------------------------------------------|--|