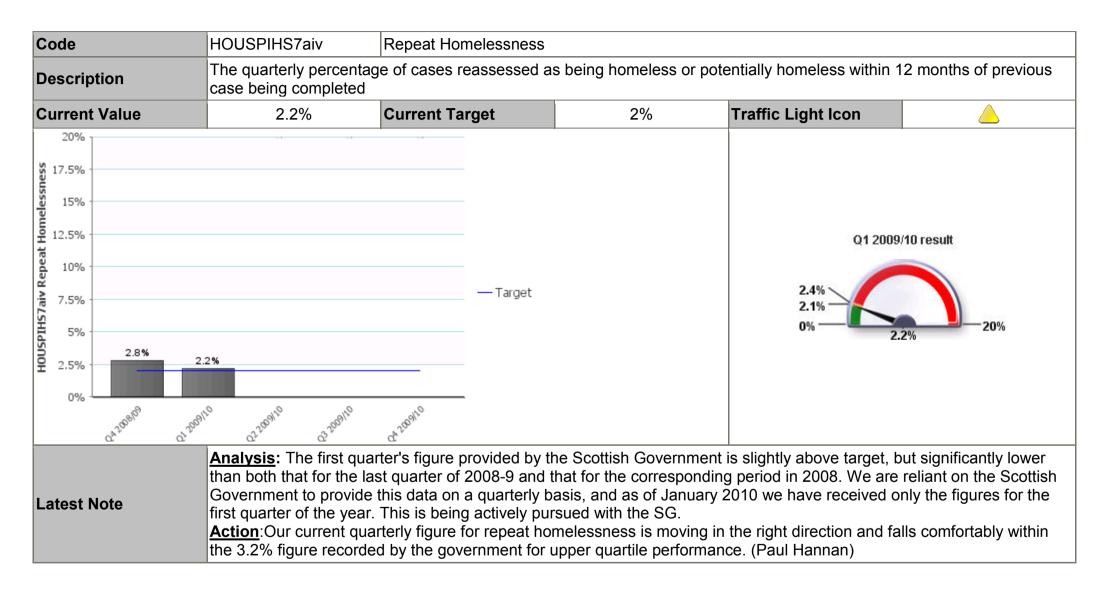

------------------------------------------|------|--|--|
|-------------------------------------------------------------------------------|------|--|--|



| Code HOUKPIR4a Response repairs completed in target (percentage) - Priority 3 |  |
|-------------------------------------------------------------------------------|--|
|-------------------------------------------------------------------------------|--|



| Code | HOUKPIS1a | House Sales completed within 26 weeks - % |
|------|-----------|-------------------------------------------|
|------|-----------|-------------------------------------------|





| Code | HOUSPIHS3a | Rent loss due to voids - Citywide |
|------|------------|-----------------------------------|
|------|------------|-----------------------------------|















| Code | HOUSPIHS7b | Homeless Tenancy Sustainment |
|------|------------|------------------------------|
|------|------------|------------------------------|





| Code | H&E 3.02 | Incidences of vandalism, malicious damage or malicious mischief |
|------|----------|-----------------------------------------------------------------|
|      |          |                                                                 |



| Code | H&E 3.07 | Crime and antisocial behaviour incident reports made by City Wardens |
|------|----------|----------------------------------------------------------------------|
|------|----------|----------------------------------------------------------------------|

| Description