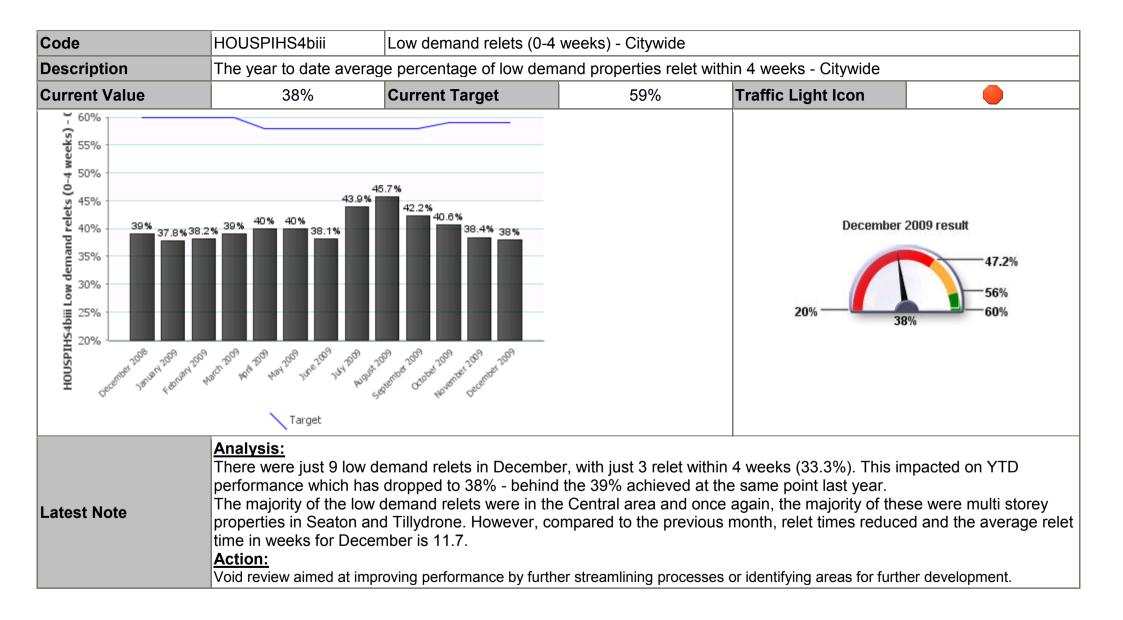

--------------------------------------------------|------|--|--|
|-------------------------------------------------------------------------------|------|--|--|



| Code HOUKPIR4a Response repairs completed in target (percentage) - Priority 3 |  |
|-------------------------------------------------------------------------------|--|
|-------------------------------------------------------------------------------|--|



| Code | HOUKPIS1a | House Sales completed within 26 weeks - % |
|------|-----------|-------------------------------------------|
|------|-----------|-------------------------------------------|





| Code | HOUSPIHS3a | Rent loss due to voids - Citywide |
|------|------------|-----------------------------------|
|------|------------|-----------------------------------|















| Code | HOUSPIHS7b | Homeless Tenancy Sustainment |
|------|------------|------------------------------|
|------|------------|------------------------------|





| Code | H&E 3.02 | Incidences of vandalism, malicious damage or malicious mischief |
|------|----------|-----------------------------------------------------------------|
|      |          |                                                                 |



| Code | H&E 3.07 | Crime and antisocial behaviour incident reports made by City Wardens |
|------|----------|----------------------------------------------------------------------|
|------|----------|----------------------------------------------------------------------|

| Description