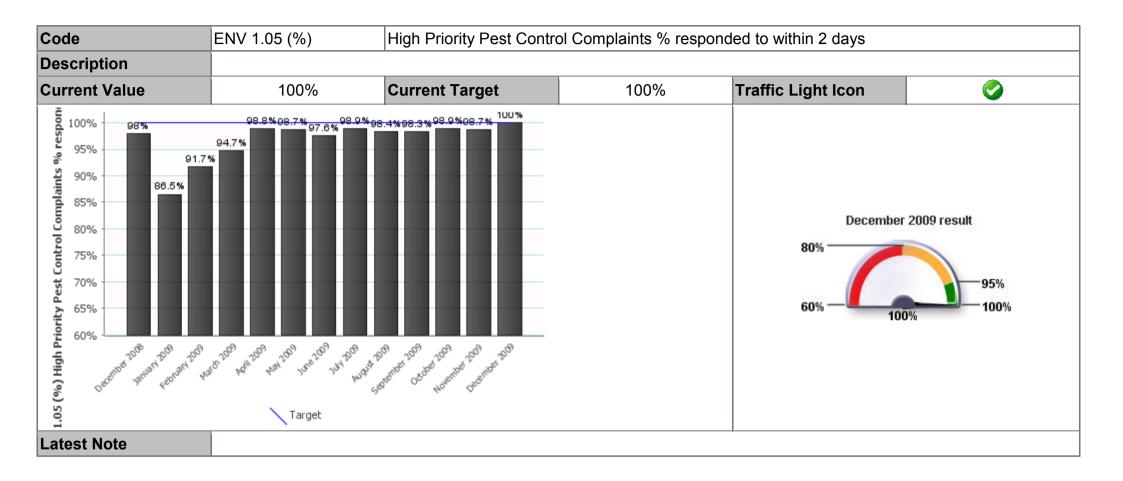

| since May and is partly patrols. The severe we                                             | were issued for littering o<br>due to low staffing levels<br>ather and festive holidays<br>December 2009. Perform<br>n. | caused by annual leave, will also impacted on ou | vacancies and sickness tput. City wardens receiv | resulting in more single<br>ved further training on |



| Code | ENV 1.02 | Domestic Noise Complaints - Average Time to attend on site for (Non Part V - Average Dog |
|------|----------|------------------------------------------------------------------------------------------|
|------|----------|------------------------------------------------------------------------------------------|