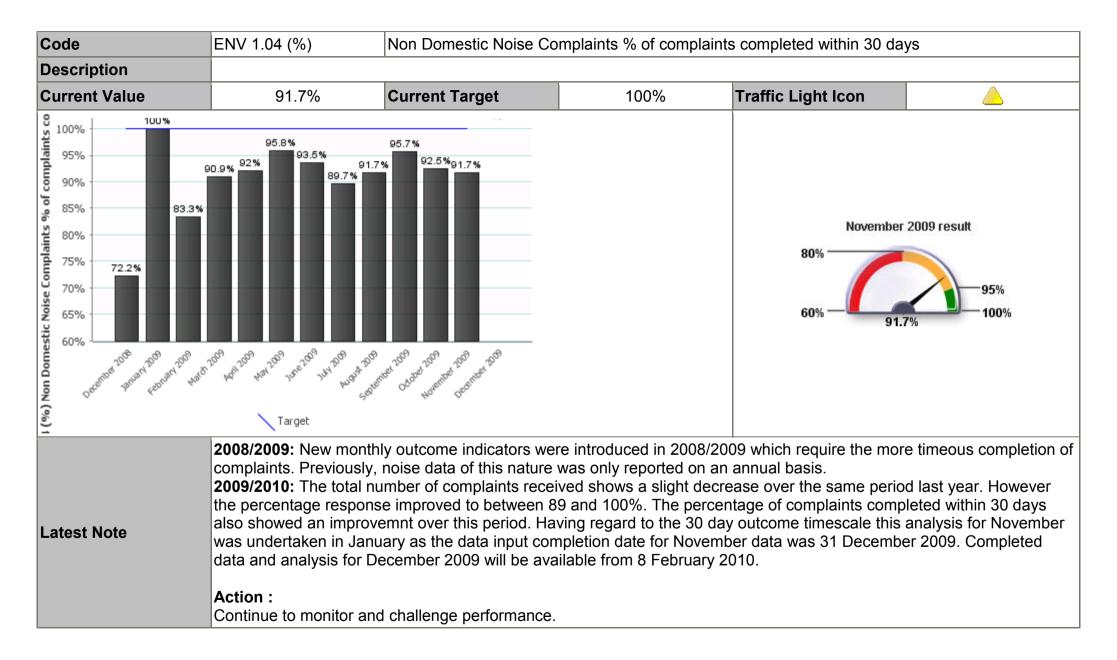

| since May and is partly patrols. The severe we                                             | were issued for littering o<br>due to low staffing levels<br>ather and festive holidays<br>December 2009. Perform<br>n. | caused by annual leave, will also impacted on ou | vacancies and sickness tput. City wardens receiv | resulting in more single<br>ved further training on |



| Code | ENV 1.02 | Domestic Noise Complaints - Average Time to attend on site for (Non Part V - Average Dog |
|------|----------|------------------------------------------------------------------------------------------|
|------|----------|------------------------------------------------------------------------------------------|