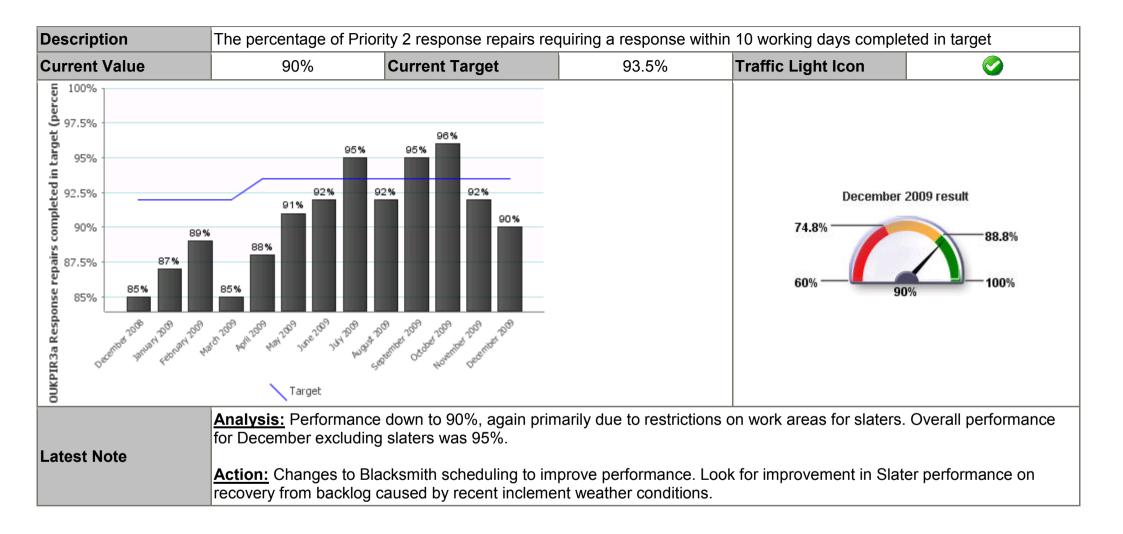

| Code HOUKPIR3a Response repairs completed in target (percentage) - Priority 2 | Code |  |  |
|-------------------------------------------------------------------------------|------|--|--|
|-------------------------------------------------------------------------------|------|--|--|