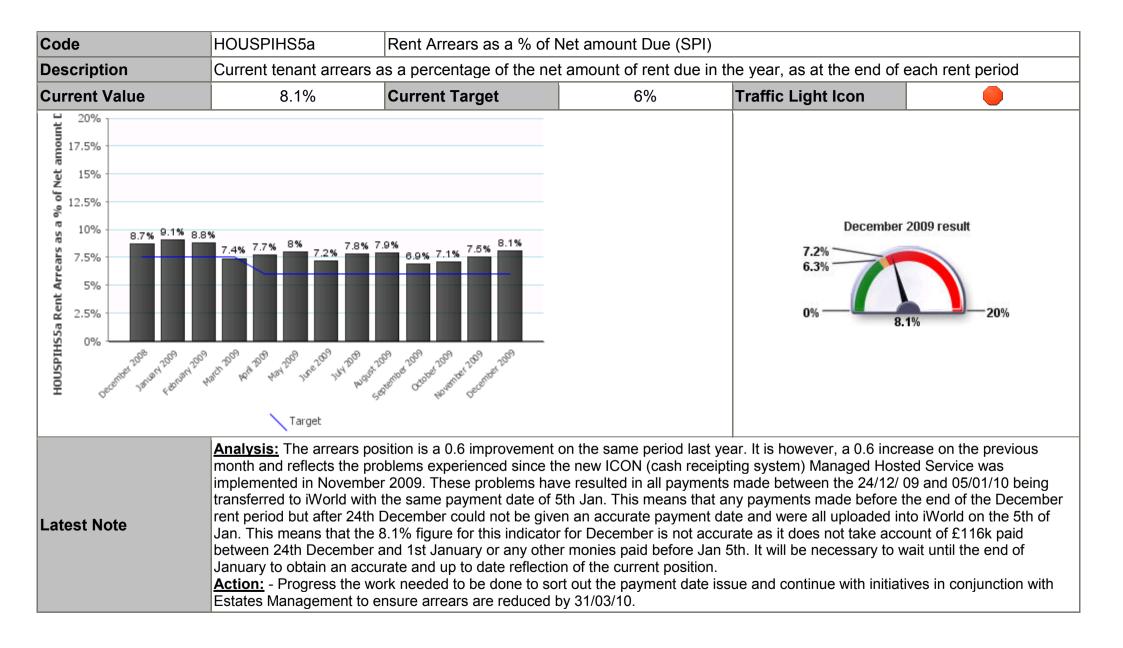

------------------------------------------------|------|--|--|
|-------------------------------------------------------------------------------|------|--|--|



| Code HOUKPIR4a Response repairs completed in target (percentage) - Priority 3 |  |
|-------------------------------------------------------------------------------|--|
|-------------------------------------------------------------------------------|--|



| Code | HOUKPIS1a | House Sales completed within 26 weeks - % |
|------|-----------|-------------------------------------------|
|------|-----------|-------------------------------------------|





| Code | HOUSPIHS3a | Rent loss due to voids - Citywide |
|------|------------|-----------------------------------|
|------|------------|-----------------------------------|















| Code | HOUSPIHS7b | Homeless Tenancy Sustainment |
|------|------------|------------------------------|
|------|------------|------------------------------|





| Code | H&E 3.02 | Incidences of vandalism, malicious damage or malicious mischief |
|------|----------|-----------------------------------------------------------------|
|      |          |                                                                 |



| Code | H&E 3.07 | Crime and antisocial behaviour incident reports made by City Wardens |
|------|----------|----------------------------------------------------------------------|
|------|----------|----------------------------------------------------------------------|

| Description