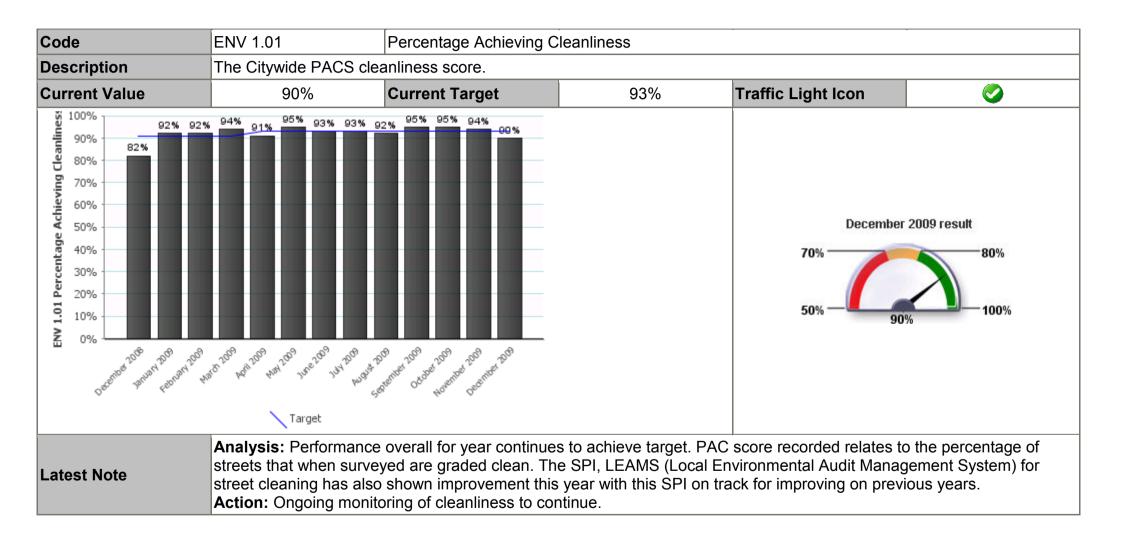

| Description                                                                                                              |                       |                                                                                                                               |                                                                                                                                     |  |
|--------------------------------------------------------------------------------------------------------------------------|-----------------------|-------------------------------------------------------------------------------------------------------------------------------|-------------------------------------------------------------------------------------------------------------------------------------|--|
| Current Value                                                                                                            | 130                   | Current Target                                                                                                                | Traffic Light Icon                                                                                                                  |  |
| 225<br>200<br>175<br>175<br>25<br>0<br>0<br>0<br>0<br>0<br>0<br>0<br>0<br>0<br>0<br>0<br>0<br>0<br>0<br>0<br>0<br>0<br>0 |                       | 202<br>121<br>130<br>07<br>121<br>130<br>07<br>121<br>130<br>07<br>121<br>130<br>130<br>130<br>130<br>130<br>130<br>130<br>13 |                                                                                                                                     |  |
| Latest Note                                                                                                              | service and other con | nmunity safety partners. The substan                                                                                          | crime and antisocial behaviour to police, l<br>tial reduction in reporting during Decembe<br>and antisocial behaviour at this time. |  |