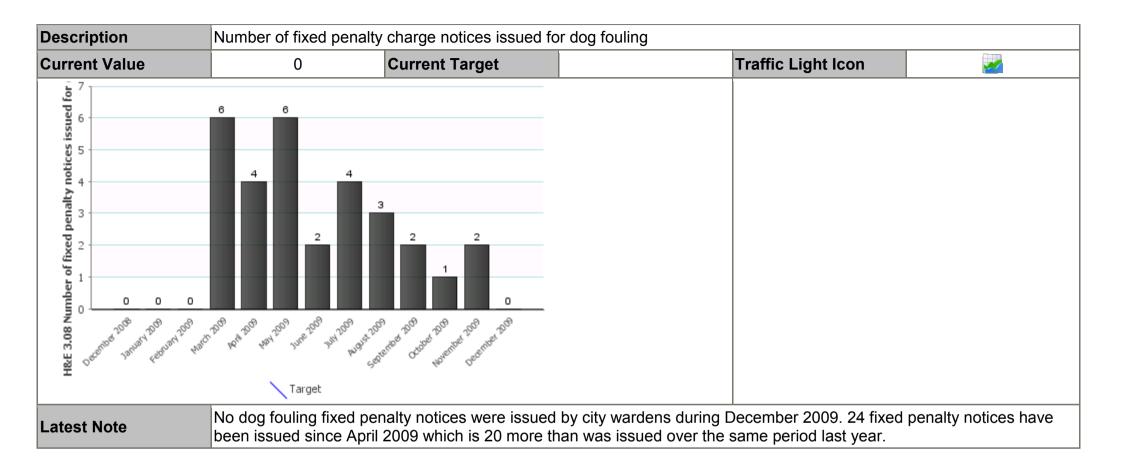

|  | Code | H&E 3.08 | Number of fixed penalty notices issued for dog fouling |
|--|------|----------|--------------------------------------------------------|
|--|------|----------|--------------------------------------------------------|

| Description                                                                                                                                                                                                                                                                                                                                                                                                                                                                                                                                                                                                                                                                                                                                                                                                                                                                                                                                                                                                                                                                                                                                                                                                                                                                                                                                                                                                                                                                                                                                                                                                                                                                                                                                                                                                                                                                                                                                                                                                                                                                                                                    | Number of fixed penalty charge notices issued for littering                                |                                                                                                                         |                                                  |                                                  |                                                     |
|--------------------------------------------------------------------------------------------------------------------------------------------------------------------------------------------------------------------------------------------------------------------------------------------------------------------------------------------------------------------------------------------------------------------------------------------------------------------------------------------------------------------------------------------------------------------------------------------------------------------------------------------------------------------------------------------------------------------------------------------------------------------------------------------------------------------------------------------------------------------------------------------------------------------------------------------------------------------------------------------------------------------------------------------------------------------------------------------------------------------------------------------------------------------------------------------------------------------------------------------------------------------------------------------------------------------------------------------------------------------------------------------------------------------------------------------------------------------------------------------------------------------------------------------------------------------------------------------------------------------------------------------------------------------------------------------------------------------------------------------------------------------------------------------------------------------------------------------------------------------------------------------------------------------------------------------------------------------------------------------------------------------------------------------------------------------------------------------------------------------------------|--------------------------------------------------------------------------------------------|-------------------------------------------------------------------------------------------------------------------------|--------------------------------------------------|--------------------------------------------------|-----------------------------------------------------|
| Current Value                                                                                                                                                                                                                                                                                                                                                                                                                                                                                                                                                                                                                                                                                                                                                                                                                                                                                                                                                                                                                                                                                                                                                                                                                                                                                                                                                                                                                                                                                                                                                                                                                                                                                                                                                                                                                                                                                                                                                                                                                                                                                                                  | 6                                                                                          | Current Target                                                                                                          |                                                  | Traffic Light Icon                               |                                                     |
| Participation of the second state of the secon | 7<br>6<br>10<br>12<br>12<br>12<br>12<br>12<br>12<br>12<br>12<br>12<br>12<br>12<br>12<br>12 | 25<br>24<br>24<br>6<br>6<br>6<br>6<br>6<br>6<br>6<br>6<br>6<br>6<br>6<br>6<br>6<br>6<br>6<br>6<br>6                     |                                                  |                                                  |                                                     |
| Latest Note                                                                                                                                                                                                                                                                                                                                                                                                                                                                                                                                                                                                                                                                                                                                                                                                                                                                                                                                                                                                                                                                                                                                                                                                                                                                                                                                                                                                                                                                                                                                                                                                                                                                                                                                                                                                                                                                                                                                                                                                                                                                                                                    | since May and is partly patrols. The severe we                                             | were issued for littering o<br>due to low staffing levels<br>ather and festive holidays<br>December 2009. Perform<br>n. | caused by annual leave, will also impacted on ou | vacancies and sickness tput. City wardens receiv | resulting in more single<br>ved further training on |