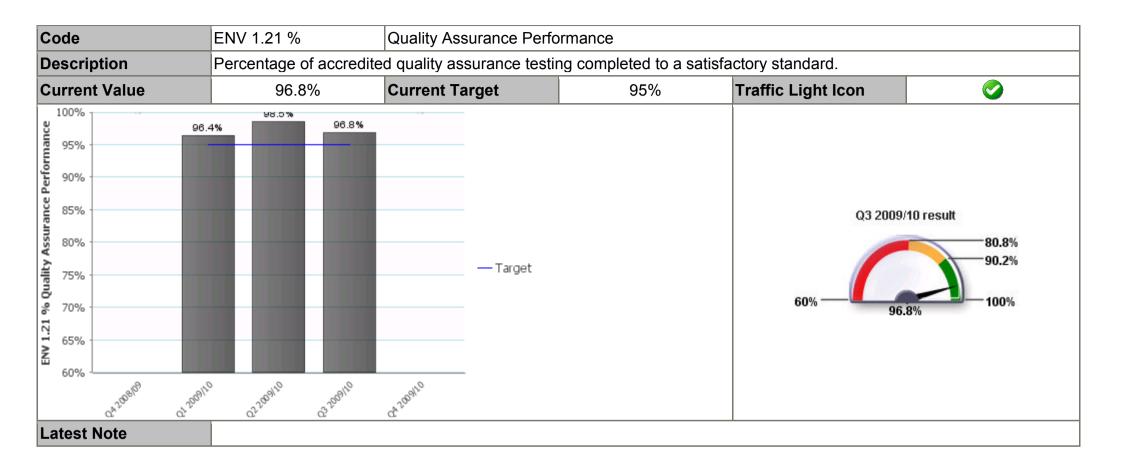

| since May and is partly patrols. The severe we                                             | were issued for littering o<br>due to low staffing levels<br>ather and festive holidays<br>December 2009. Perform<br>n. | caused by annual leave, will also impacted on ou | vacancies and sickness tput. City wardens receiv | resulting in more single<br>ved further training on |



| Code | ENV 1.02 | Domestic Noise Complaints - Average Time to attend on site for (Non Part V - Average Dog |
|------|----------|------------------------------------------------------------------------------------------|
|------|----------|------------------------------------------------------------------------------------------|