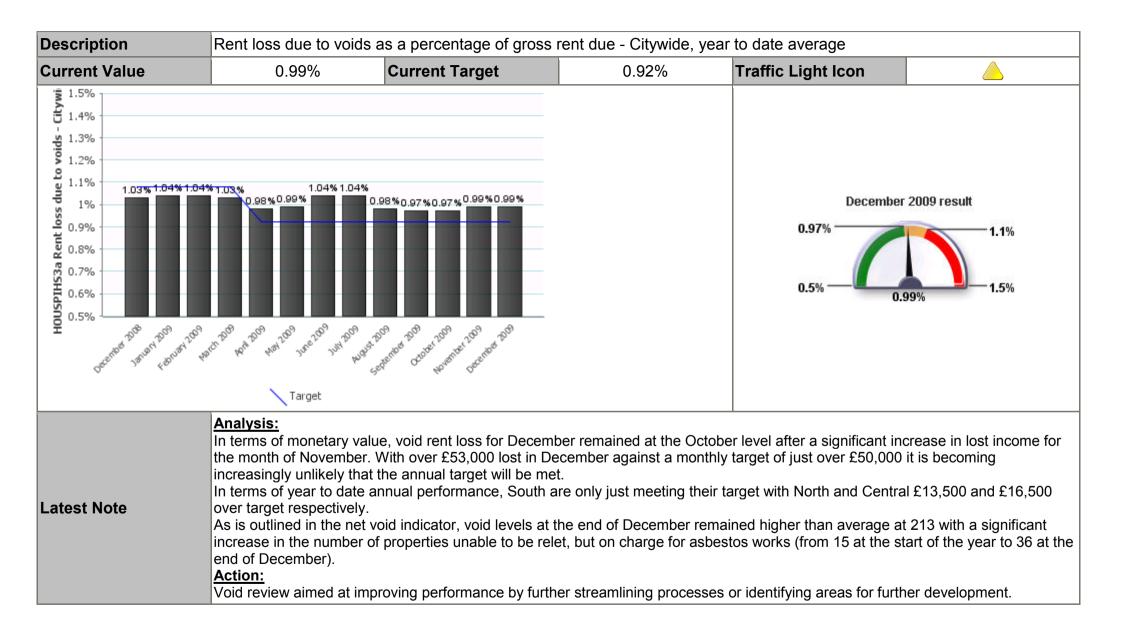

| Code | HOUKPIS1a | House Sales completed within 26 weeks - % |
|------|-----------|-------------------------------------------|
|------|-----------|-------------------------------------------|

| Code | HOUSPIHS3a | Rent loss due to voids - Citywide |
|------|------------|-----------------------------------|
|------|------------|-----------------------------------|