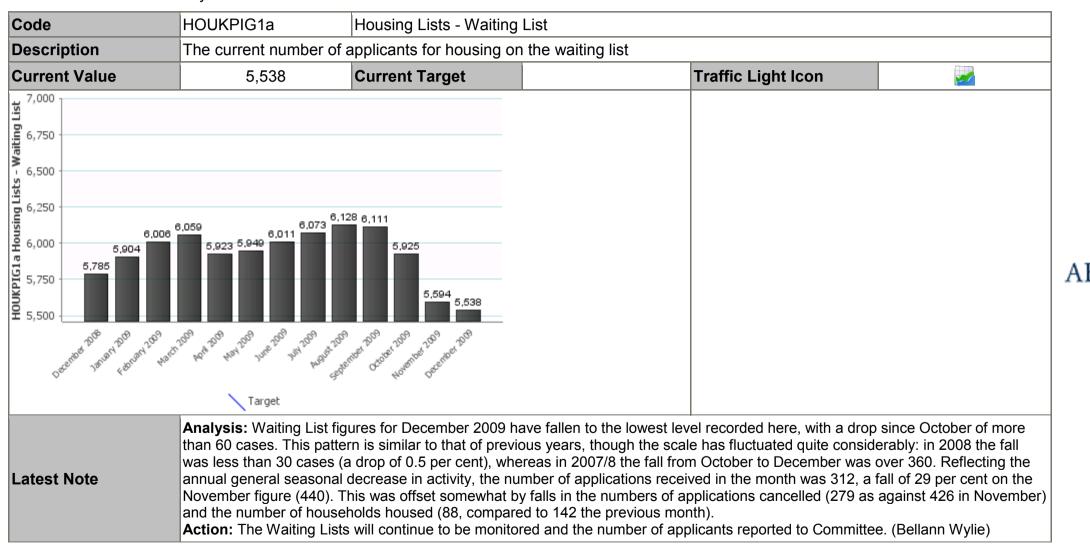

## **Committee Performance Report**

## Author: David Leslie Generated on: 04 February 2010







| Code | HOUKPIR2a | Response repairs completed in target (percentage) - Priority 1/2 |
|------|-----------|------------------------------------------------------------------|
|------|-----------|------------------------------------------------------------------|



| Code HOUKPIR3a Response repairs completed in target (percentage) - Priority 2 | Code |  |  |
|-------------------------------------------------------------------------------|------|--|--|
|-------------------------------------------------------------------------------|------|--|--|



| Code HOUKPIR4a Response repairs completed in target (percentage) - Priority 3 |  |
|-------------------------------------------------------------------------------|--|
|--------------------------------------------------------------------