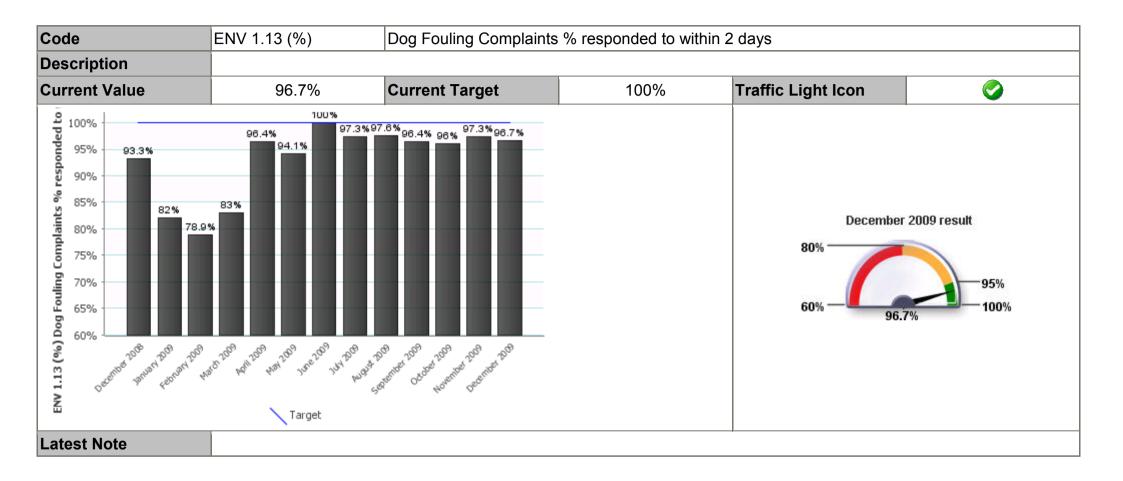

| since May and is partly patrols. The severe we                                             | were issued for littering o<br>due to low staffing levels<br>ather and festive holidays<br>December 2009. Perform<br>n. | caused by annual leave, will also impacted on ou | vacancies and sickness tput. City wardens receiv | resulting in more single<br>ved further training on |



| Code | ENV 1.02 | Domestic Noise Complaints - Average Time to attend on site for (Non Part V - Average Dog |
|------|----------|------------------------------------------------------------------------------------------|
|------|----------|------------------------------------------------------------------------------------------|