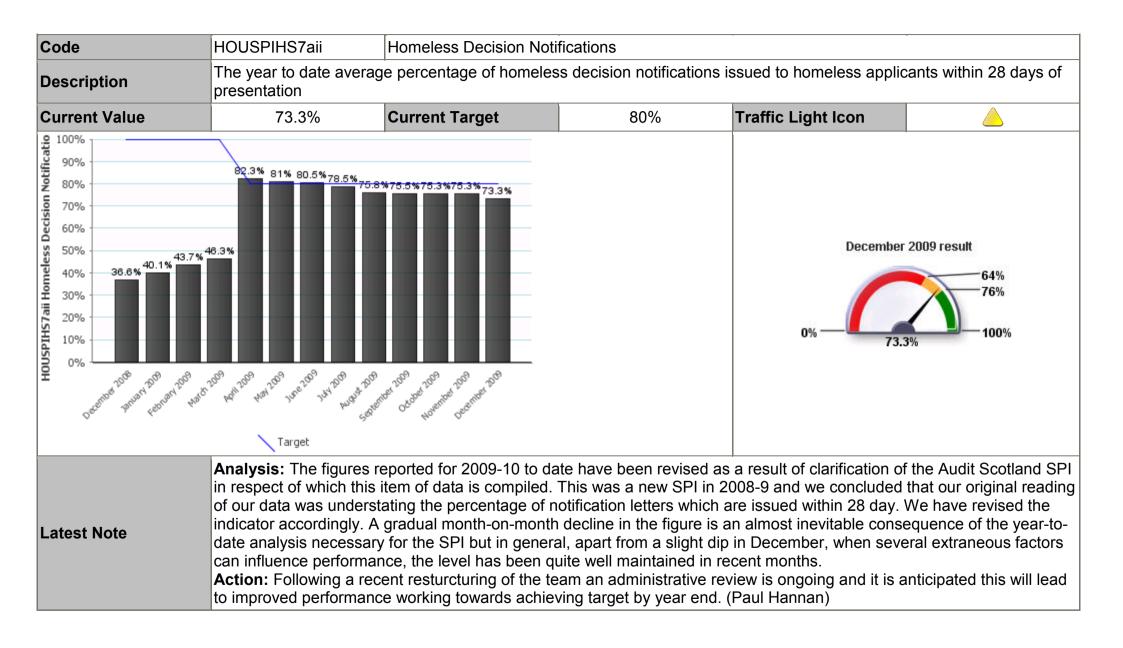

| Code | HOUSPIHS7b | Homeless Tenancy Sustainment |
|------|------------|------------------------------|
|------|------------|------------------------------|

| Code | H&E 3.02 | Incidences of vandalism, malicious damage or malicious mischief |
|------|----------|-----------------------------------------------------------------|
|      |          |                                                                 |