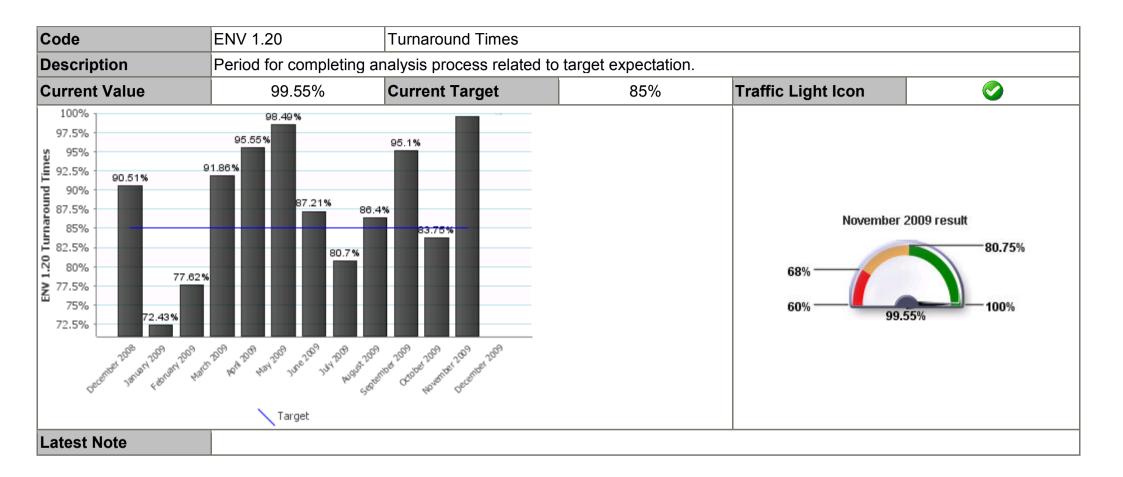

| Description                                                                                                              |                       |                                                                                                                               |                                                                                                                                     |  |
|--------------------------------------------------------------------------------------------------------------------------|-----------------------|-------------------------------------------------------------------------------------------------------------------------------|-------------------------------------------------------------------------------------------------------------------------------------|--|
| Current Value                                                                                                            | 130                   | Current Target                                                                                                                | Traffic Light Icon                                                                                                                  |  |
| 225<br>200<br>175<br>175<br>25<br>0<br>0<br>0<br>0<br>0<br>0<br>0<br>0<br>0<br>0<br>0<br>0<br>0<br>0<br>0<br>0<br>0<br>0 |                       | 202<br>121<br>130<br>07<br>121<br>130<br>07<br>121<br>130<br>07<br>121<br>130<br>130<br>130<br>130<br>130<br>130<br>130<br>13 |                                                                                                                                     |  |
| Latest Note                                                                                                              | service and other con | nmunity safety partners. The substan                                                                                          | crime and antisocial behaviour to police, l<br>tial reduction in reporting during Decembe<br>and antisocial behaviour at this time. |  |